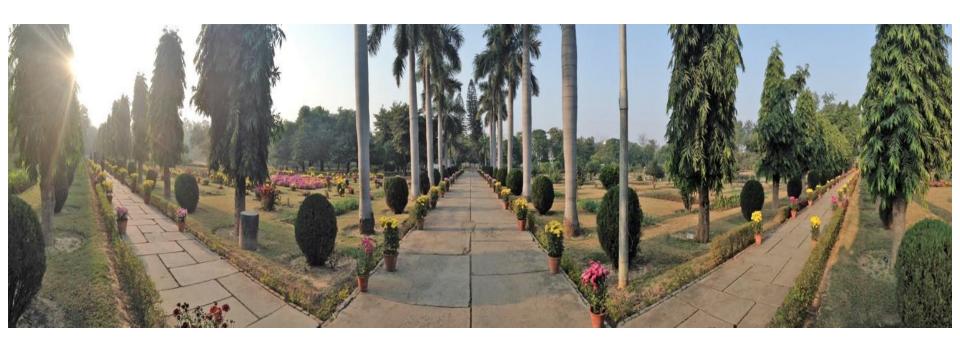

## TAG OUR PLANTS Digitalization of Plants at S.S. Bir Botanic Gardens

**Duration of the project: 02 years** 

**Coordinator: Head** 

**Department of Botany** 

- S.S. Bir Botanic Gardens attached to Department of Botany is over an area of 12 hectares of land.
- Plantations Bentham & Hooker's Natural System of Classification
- Plant wealth 750 species of trees, shrubs and climbers from various regions of Himalayas and other parts of the country.
- Cactus house, glass house, tropical plant house, rosarium, bougainville garden and aquatic garden are of special interests
- **Guided tour** to the **Visitors** covering different sections of the garden and acquitted with the various sections of the garden.
- To make the visit of the various visitors more interactive the department proposes a project entitled "TAG OUR PLANTS"
- In this project all the plants will be labelled with quick-response (QR) codes and Near field communication (NFC) tags.
- The digital labelling will provide detailed information pertaining to the particular plant.